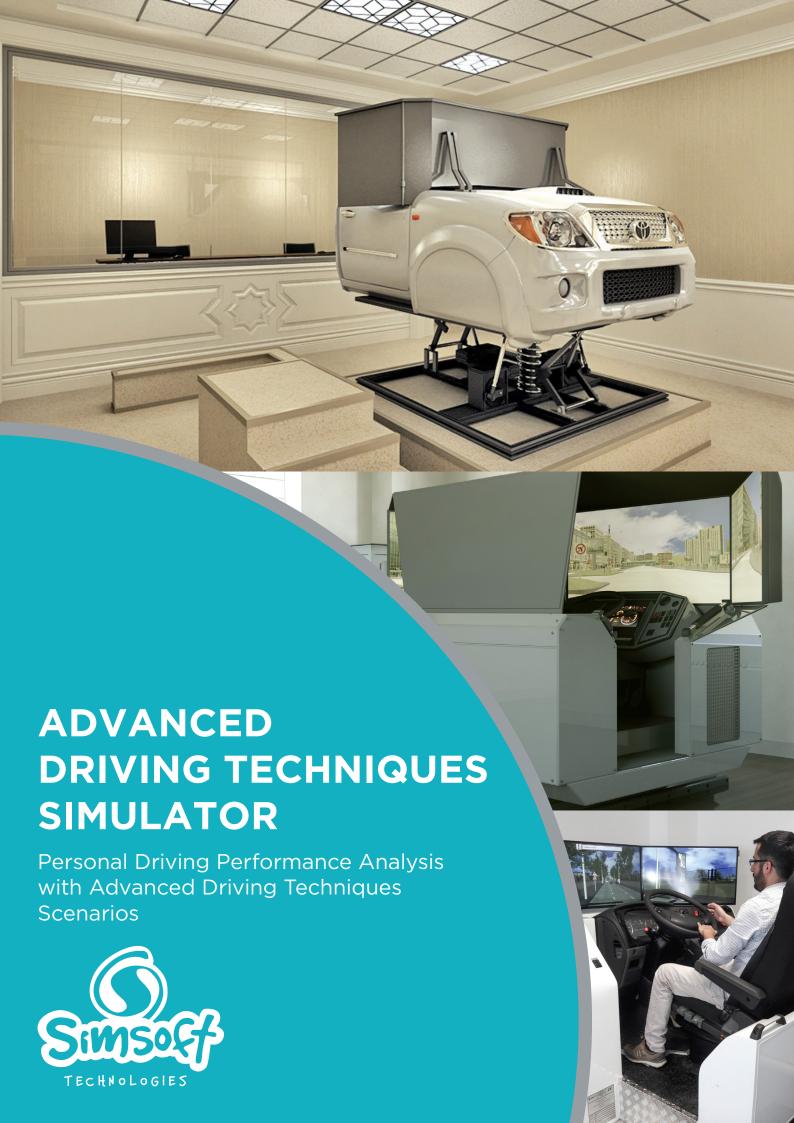

## ADVANCED DRIVING TECHNIQES SIMULATOR

Safe driving simulator provides users a special test environment for critical and hazardous situations. Safe driving simulator includes special realistic scenarios at listed below:

- Icy Ground
- Crushed Stone Ground
- Slalom
- Total/Half Foil
- Special City Racecourse

Safe driving simulator is also integrated with training simulators of different vehicles such as truck, automobile, wrecker and etc. Safe driving simulator consists of accurate mathematical models and realistic replica hardwares.