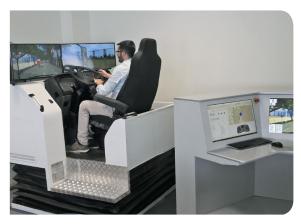

## ADVANCED DRIVING TECHNIQES SIMULATOR

Safe driving simulator provides users a special test environment for critical and hazardous situations. Safe driving simulator includes special realistic scenarios at listed below:

- Icy Ground
- Crushed Stone Ground
- Slalom
- Total/Half Foil
- Special City Racecourse

Safe driving simulator is also integrated with training simulators of different vehicles such as truck, automobile, wrecker and etc. Safe driving simulator consists of accurate mathematical models and realistic replica hardwares.